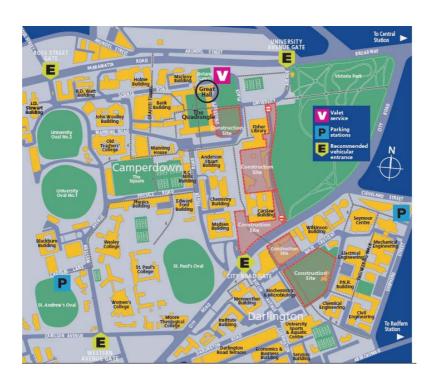

## Parking and Access Information

Due to construction work associated with the University of Sydney's Campus 2010 Redevelopment Project, both access and parking within the University are limited: Eastern Avenue has been closed permanently to traffic and University Place in front of the Quadrangle is under reconstruction.

Shepherd Street Carpark, behind the Seymour Centre, has a large number of car spaces and is a 10 to 15 minute walk to the Great Hall. All available car spaces are complimentary for the evening.

You may also like to consider approaching the Great Hall from University Avenue off Parramatta Rd and using our Valet Car Parking service, however please be advised that we expect this service to be particularly popular around the start of the event between 5:45 and 6:15 pm and some traffic delays may occur. The archway linking University Place to Science Rd will be opened up to enable access for valet parking and cabs coming from the Great Hall.

If you have any concerns, or require any further information on access and parking at the University as a result of the Campus 2010 project, please feel free to contact us on 02 90369278 or at <a href="mailto:rsvp@usyd.edu.au">rsvp@usyd.edu.au</a> by 12 pm on Wednesday 23 April. Your emergency contact number for the evening is 0414 889 606.